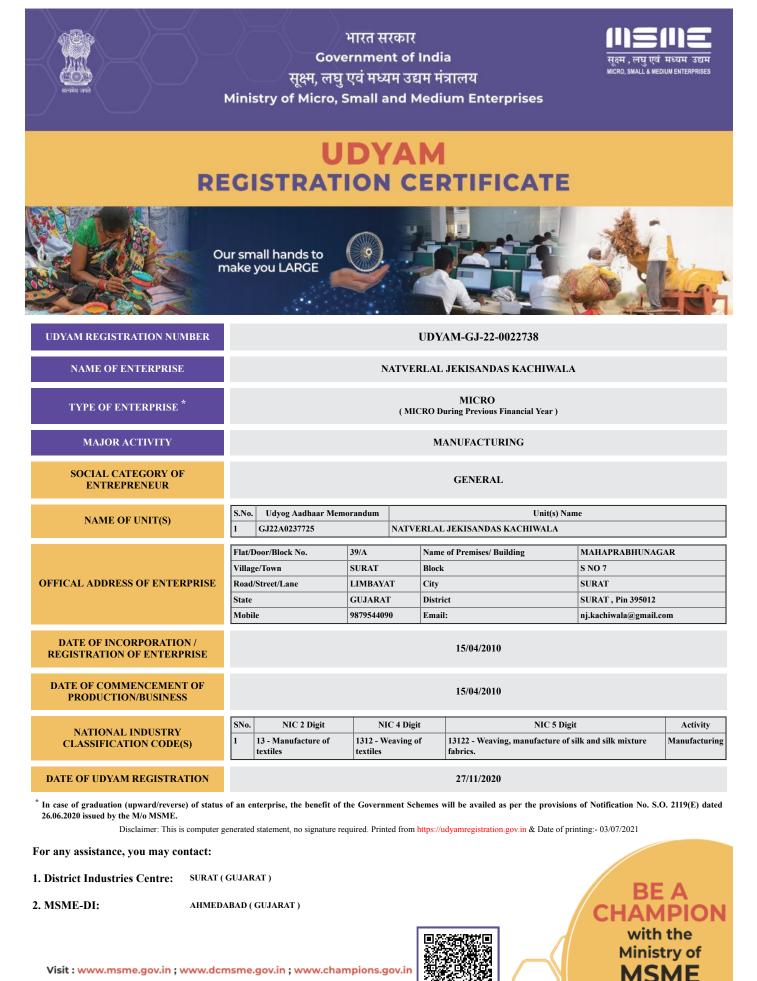

# भारत सरकार Government of India सूक्ष्म, लघु एवं मध्यम उद्यम मंत्रा<u>लय</u>

Ministry of Micro, Small and Medium Enterprises

Udyam Registration Number : UDYAM-GJ-22-0022738

| Type of Enterprise    | MICRO                                  | Major Activity                                 | Manufacturing                     |
|-----------------------|----------------------------------------|------------------------------------------------|-----------------------------------|
| Type of Organisation  | Proprietary                            | Name of Enterprise                             | NATVERLAL JEKISANDAS<br>KACHIWALA |
| Owner Name            | SHRI KANAIYALAL<br>NATVARLAL KACHIWALA | PAN                                            | ABGPK3874M                        |
| Do you have GSTIN     | No                                     | Mobile No.                                     | 9879544090                        |
| Email Id              | nj.kachiwala@gmail.com                 | Social Category                                | General                           |
| Gender                | Male                                   | Specially Abled(DIVYANG)                       | No                                |
| Date of Incorporation | 15/04/2010                             | Date of Commencement of<br>Production/Business | 15/04/2010                        |

### **Official address of Enterprise**

| Flat/Door/Block No. | 39/A       | Name of Premises/ Building | MAHAPRABHUNAGAR        |
|---------------------|------------|----------------------------|------------------------|
| Village/Town        | SURAT      | Block                      | S NO 7                 |
| Road/Street/Lane    | LIMBAYAT   | City                       | SURAT                  |
| State               | GUJARAT    | District                   | SURAT , Pin : 395012   |
| Mobile              | 9879544090 | Email:                     | nj.kachiwala@gmail.com |

## National Industry Classification Code(S)

| SNo. | Nic 2 Digit                  | Nic 4 Digit                | Nic 5 Digit                                                    | Activity      |
|------|------------------------------|----------------------------|----------------------------------------------------------------|---------------|
| 1    | 13 - Manufacture of textiles | 1312 - Weaving of textiles | 13122 - Weaving, manufacture of silk and silk mixture fabrics. | Manufacturing |

| Are you interested to get registered on Government e-Market (GeM) Portal | Yes                   |
|--------------------------------------------------------------------------|-----------------------|
| Are you interested to get registered on TReDS Portals(one or more)       | No                    |
| District Industries Centre                                               | SURAT ( GUJARAT )     |
| MSME-DI                                                                  | AHMEDABAD ( GUJARAT ) |
| Date of Udyam Registration                                               | 27/11/2020            |
| Date of Printing                                                         | 03/07/2021            |