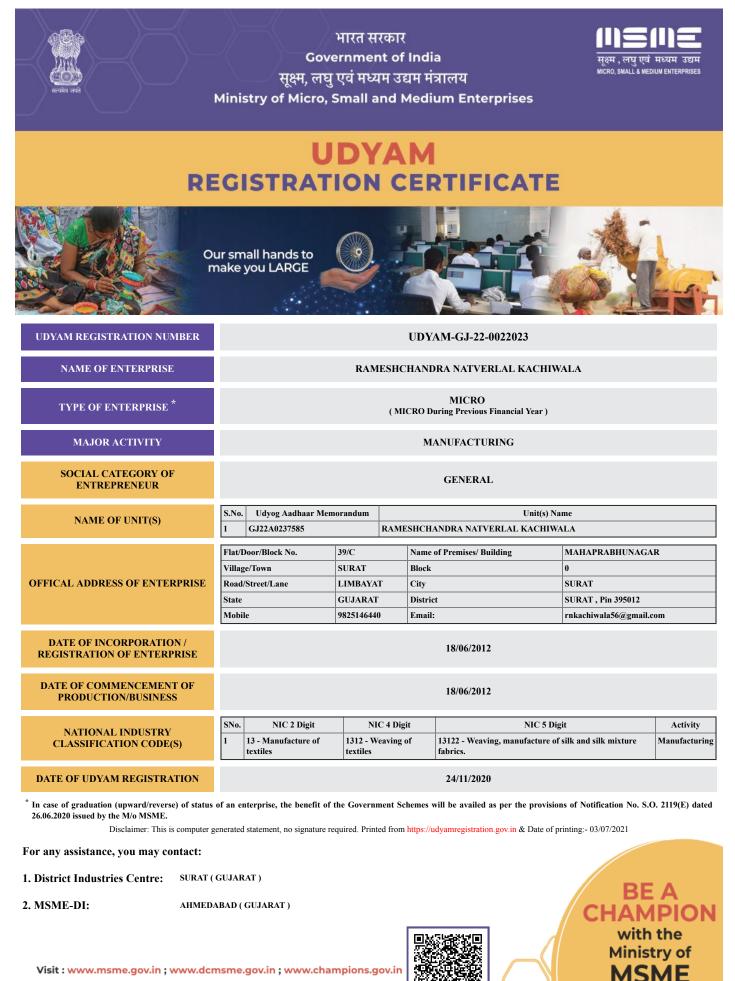

# भारत सरकार Government of India सूक्ष्म, लघु एवं मध्यम उद्यम मंत्रा<u>लय</u>

Ministry of Micro, Small and Medium Enterprises

Udyam Registration Number : UDYAM-GJ-22-0022023

| Type of Enterprise    | MICRO                                     | Major Activity                                 | Manufacturing                        |
|-----------------------|-------------------------------------------|------------------------------------------------|--------------------------------------|
| Type of Organisation  | Proprietary                               | Name of Enterprise                             | RAMESHCHANDRA<br>NATVERLAL KACHIWALA |
| Owner Name            | SHRI RAMESHCHANDRA<br>NATVARLAL KACHIWALA | PAN                                            | ABGPK3888F                           |
| Do you have GSTIN     | No                                        | Mobile No.                                     | 9825146440                           |
| Email Id              | rnkachiwala56@gmail.com                   | Social Category                                | General                              |
| Gender                | Male                                      | Specially Abled(DIVYANG)                       | No                                   |
| Date of Incorporation | 18/06/2012                                | Date of Commencement of<br>Production/Business | 18/06/2012                           |

### **Official address of Enterprise**

| Flat/Door/Block No. 39/C |          | Name of Premises/ Building | MAHAPRABHUNAGAR         |  |
|--------------------------|----------|----------------------------|-------------------------|--|
| Village/Town             | SURAT    | Block                      | 0                       |  |
| Road/Street/Lane         | LIMBAYAT | City                       | SURAT                   |  |
| State                    | GUJARAT  | District                   | SURAT, Pin: 395012      |  |
| Mobile 9825146440        |          | Email:                     | rnkachiwala56@gmail.com |  |

## National Industry Classification Code(S)

| SNo. | Nic 2 Digit                  | Nic 4 Digit                | Nic 5 Digit                                                    | Activity      |
|------|------------------------------|----------------------------|----------------------------------------------------------------|---------------|
| 1    | 13 - Manufacture of textiles | 1312 - Weaving of textiles | 13122 - Weaving, manufacture of silk and silk mixture fabrics. | Manufacturing |

| Are you interested to get registered on Government e-Market (GeM) Portal | Yes                   |
|--------------------------------------------------------------------------|-----------------------|
| Are you interested to get registered on TReDS Portals(one or more)       | No                    |
| District Industries Centre                                               | SURAT ( GUJARAT )     |
| MSME-DI                                                                  | AHMEDABAD ( GUJARAT ) |
| Date of Udyam Registration                                               | 24/11/2020            |
| Date of Printing                                                         | 03/07/2021            |